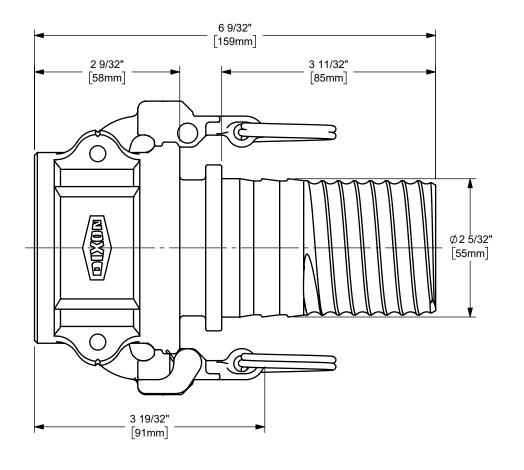

## DIXON [

U.S.A.

THE RIGHT CONNECTION ™

2" EZ BOSS-LOCK™ COUPLER x COMPOSITE HOSE SHANK - SPECIALTY CO CAM AND GROOVE FITTING

MATERIAL: CAIVI AND GROOVE FITTING

STAINLESS STEEL

PART NUMBER:

TITLE:

RC200EZ-SCROLL