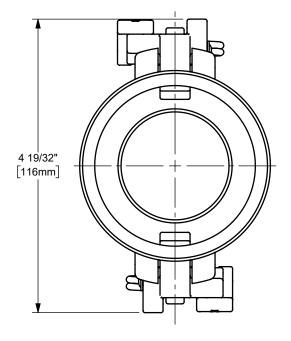

DISTANCE ACROSS OPEN CAM ARMS: 8 5/32"



The Right Connection™

dixonvalve.com

## PROPRIETARY AND CONFIDENTIAL

This drawing is owned by Dixon Valve & Coupling Co. and shall be returned upon demand. It is loaned on condition that it shall not be copied or reproduced or submitted to others without the owners consent. In accepting it subject to this condition the recipient further agrees that this drawing or any design detail or concept disclosed herein shall not be used in any way detrimental to or in competition with the owner. If the recipient does not agree to the terms of this agreement they shall return this drawing immediately. The information contained in this drawing is subject to change without notice.

## DO NOT SCALE THIS DRAWING

## DIXON [



U.S.A.

THE RIGHT CONNECTION