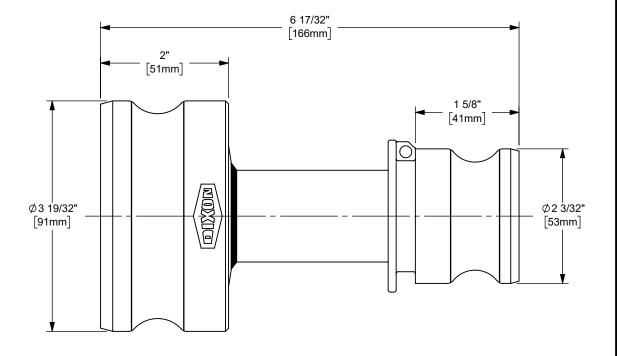

## DIXON [

U.S.A.

THE RIGHT CONNECTION  $^{\mathsf{TM}}$ 

3" DIXON™ / BOSS- LOCK™ ADAPTER x 1 1/2" ADAPTER CAM AND GROOVE FITTING

MATERIAL: STAINLESS STEEL

DO NOT SCALE THIS DRAWING

ΠΤLE:

PART NUMBER:

3015-AA-SS