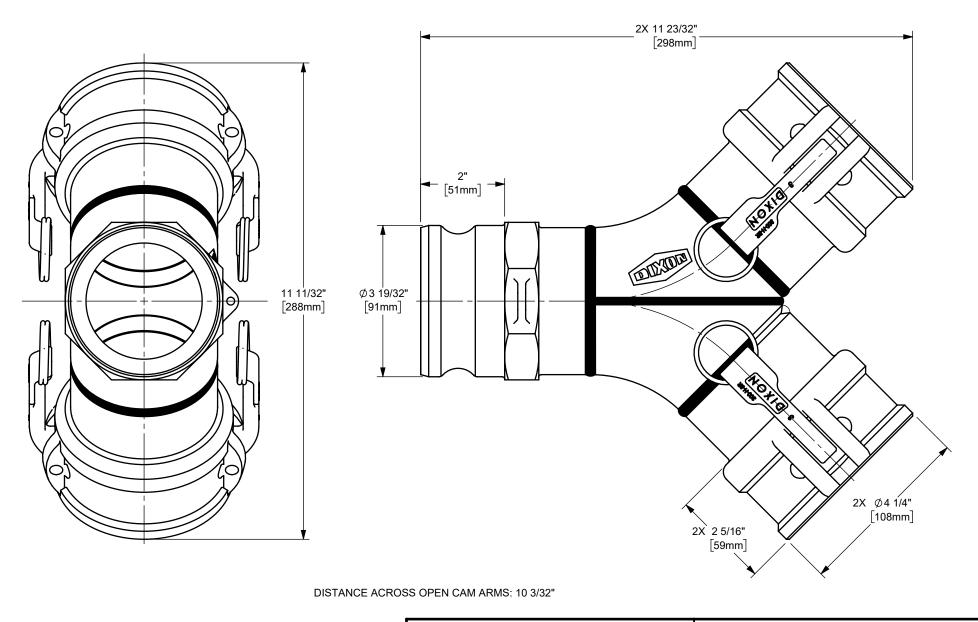

## DIXON U.S.A.

THE RIGHT CONNECTION  $^{\mathsf{TM}}$ 

TLE: 3" DIXON™ / BOSS- LOCK™ ADAPTER x
COUPLER x COUPLER WYE CAM AND GROOVE FITTING

MATERIAL:

ALUMINUM

PART NUMBER:

300YADDAL