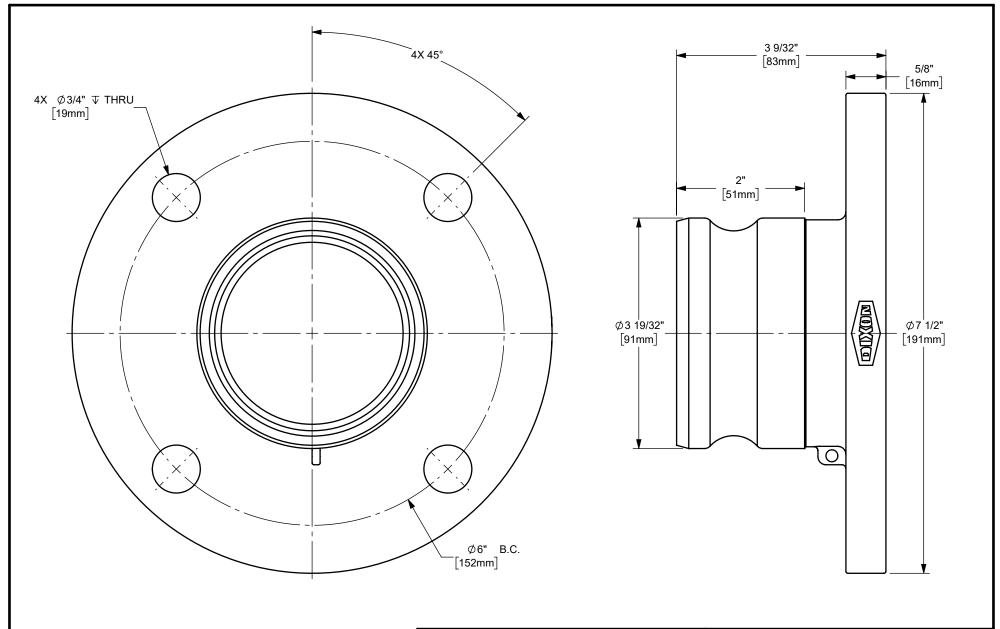

## DIXON [

THE RIGHT CONNECTION  $^{\mathsf{TM}}$ 

3" DIXON™ / BOSS-LOCK™ ADAPTER x 150# FLANGE CAM AND GROOVE FITTING TITLE:

MATERIAL: IRON

PART NUMBER:

300-AL-MI