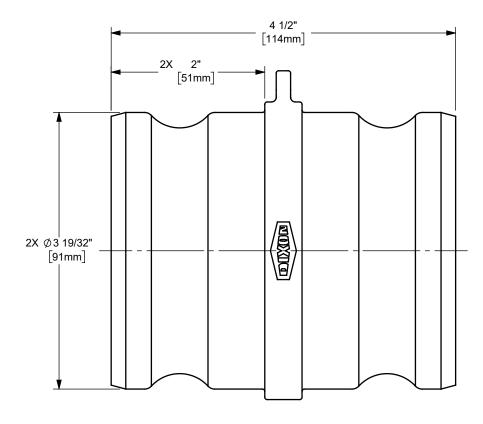

## DIXON [

U.S.A.

THE RIGHT CONNECTION  $^{\mathsf{TM}}$ 

3" DIXON™ / BOSS-LOCK™ ADAPTER x ADAPTER CAM AND GROOVE FITTING

MATERIAL: STAINLESS STEEL

PART NUMBER:

TITLE:

300-AA-SS