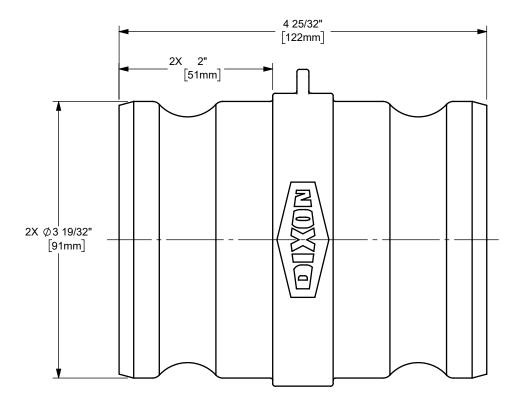

## DIXON [

U.S.A.

THE RIGHT CONNECTION ™

3" DIXON™ / BOSS-LOCK™ ADAPTER x ADAPTER CAM AND GROOVE FITTING TITLE:

MATERIAL:

ALUMINUM

PART NUMBER:

300-AA-AL