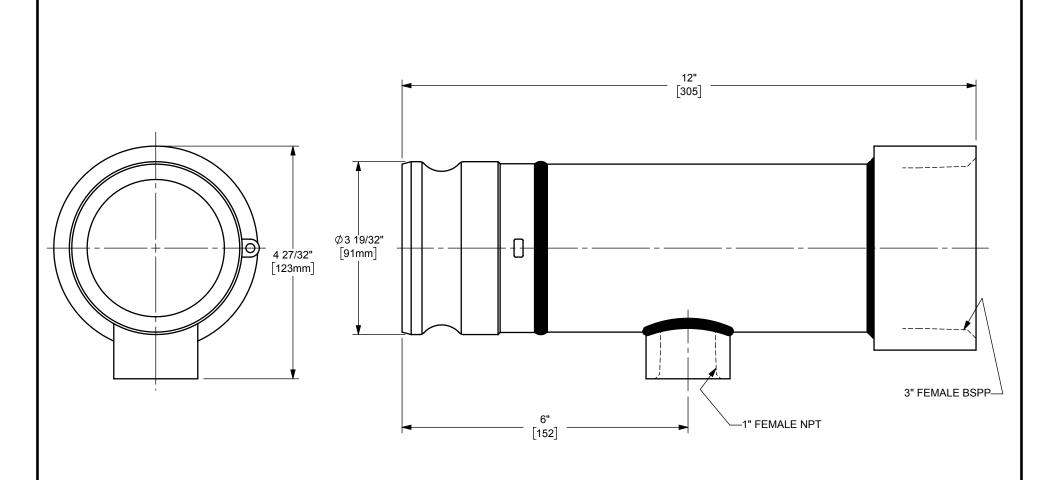

## DIXON

THE RIGHT CONNECTION ™

3" DIXON ADAPTER x FEMALE BSPP W/ 1" FNPT HALF COUPLING CAM AND GROOVE FITTING

CAM AND GROOVE FITTIN

STAINLESS STEEL

PART NUMBER:

ΓΙΤLE:

300-A-SSBSPPFP1