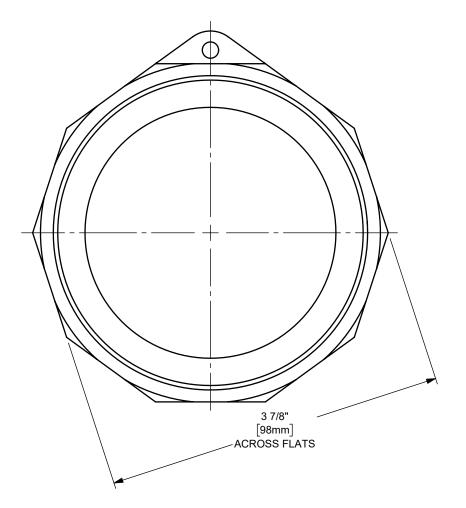

## DIXON

THE RIGHT CONNECTION  $^{\mathsf{TM}}$ 

3" DIXON™ / BOSS-LOCK™ ADAPTER x FEMALE NPT END CAM AND GROOVE FITTING

MATERIAL:

PLATED IRON

PART NUMBER:

TITLE:

300-A-PM