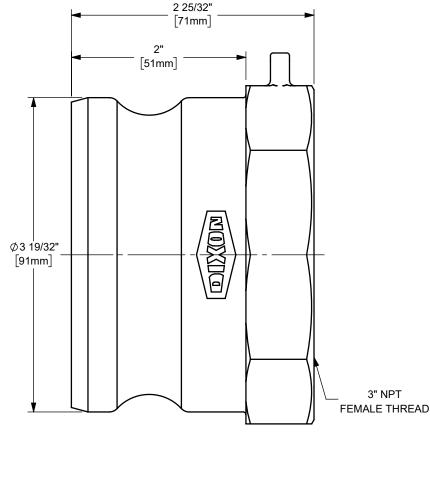

## DIXON

THE RIGHT CONNECTION  $^{\mathsf{TM}}$ 

3" DIXON™ / BOSS-LOCK™ ADAPTER x FEMALE NPT END CAM AND GROOVE FITTING

MATERIAL:

PLATED IRON

PART NUMBER:

TITLE:

300-A-PM