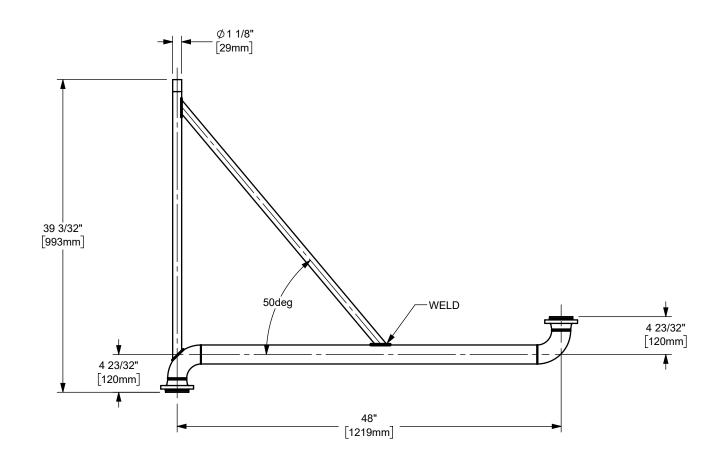

## MATERIAL:

TITLE:

W/ STRUCTURAL BRACE STAINLESS STEEL

THE RIGHT CONNECTION ™

2" SCHEDULE 40 PIPE W/ NOSE PIECE ELBOW X

NOSE PIECE ELBOW TWISTED OPPOSITE

U.S.A.

DIXON [

PART NUMBER:

2LSS-N9XN9CB-48