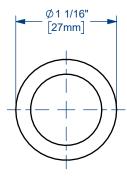

DIXON [

U.S.A.

THE RIGHT CONNECTION  $\,^{\mathrm{TM}}$ 

TITLE:

HANDLE FOR 5111A HAND CRIMPER

MATERIAL:

PAINTED IRON OR STEEL

DO NOT SCALE THIS DRAWING

PART NUMBER:

2551110008