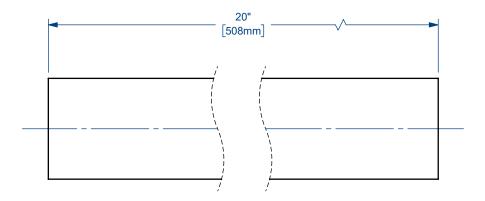

DIXON [

U.S.A.

THE RIGHT CONNECTION  $\,^{\mathrm{TM}}$ 

TITLE:

HANDLE FOR 5111A HAND CRIMPER

MATERIAL:

PAINTED IRON OR STEEL

DO NOT SCALE THIS DRAWING

PART NUMBER:

2551110008