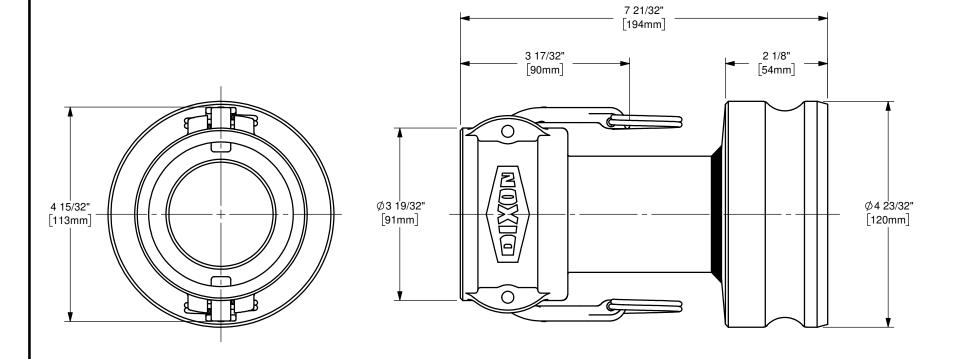

## DISTANCE ACROSS OPEN CAM ARMS: 7 13/16"

The Right Connection™

dixonvalve.com

DO NOT SCALE THIS DRAWING

PART NUMBER:

MATERIAL:

2540-DA-AL

DIXON (

U.S.A.

THE RIGHT CONNECTION ™

2 1/2" DIXON™ COUPLER x 4" ADAPTER CAM AND GROOVE FITTING

**ALUMINUM**