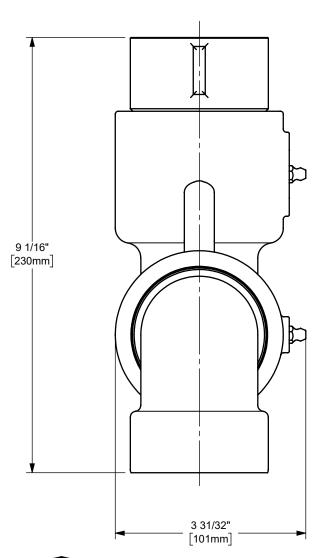

## DIXON

U.S.A.

THE RIGHT CONNECTION  $\,^{\mathrm{TM}}$ 

2" STYLE 50 SWIVEL FEMALE NPT END x FEMALE NPT END SWIVEL JOINT - FOR SUBMERGED SERVICE

ALUMINUM

PART NUMBER:

250FXFALX0004