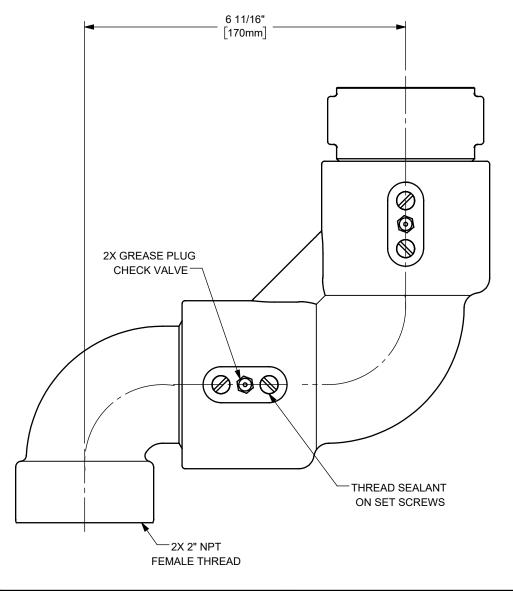

## DIXON

U.S.A.

THE RIGHT CONNECTION  $\,^{\mathrm{TM}}$ 

2" STYLE 50 SWIVEL FEMALE NPT END x FEMALE NPT END SWIVEL JOINT - FOR SUBMERGED SERVICE

ALUMINUM

PART NUMBER:

250FXFALX0004