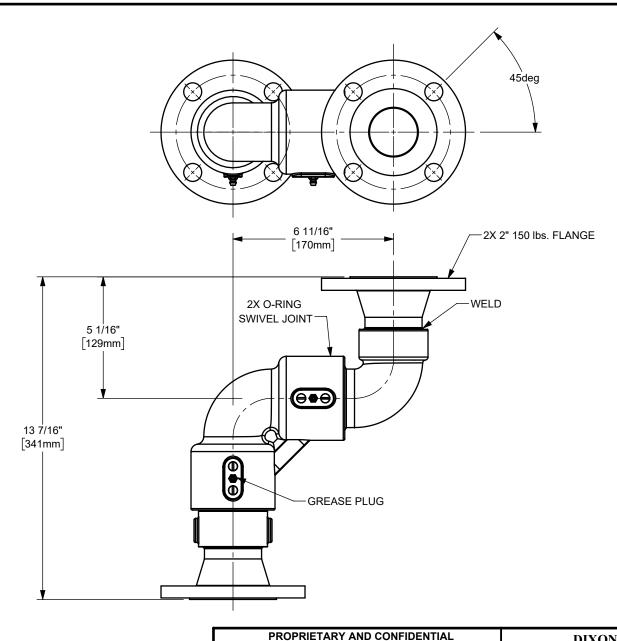

The Right Connection™

**DUST SEAL: NITRILE RUBBER** PRESSURE SEAL: NITRILE RUBBER **BALL BEARINGS: CARBON STEEL** GREASE: STANDARD (LITHIUM SEMI-SYNTHETIC)

This drawing is owned by Dixon Valve & Coupling Co. and shall be returned upon demand. It is loaned on condition that it shall not be copied or reproduced or submitted to others without the owners consent. In accepting it subject to this condition the recipient further agrees that this drawing or any design detail or concept disclosed herein shall not be used in any way detrimental to or in competition with the owner. If the recipent does not agree to the terms of this agreement they shall return this drawing inmediately. The information contained in this drawing is subject to change without notice.

ΓITLE:

MATERIAL:

U.S.A. DIXON (

THE RIGHT CONNECTION  $^{\mathsf{TM}}$ 

2" STYLE 50 O-RING SWIVEL W/ 150 lbs. FLANGES

**ALUMINUM** 

PART NUMBER: 250FGXFGAL00000

DO NOT SCALE THIS DRAWING