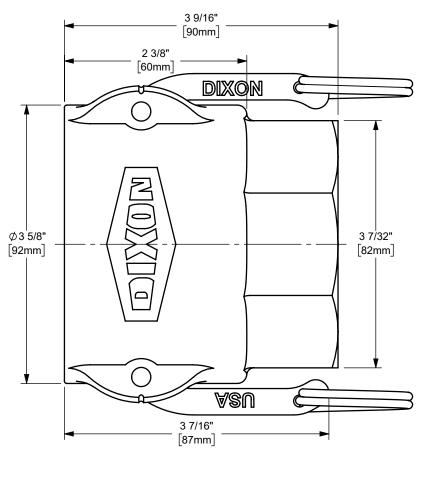

DISTANCE ACROSS OPEN CAM ARMS: 8 11/32"

 PROPRIETARY AND CONFIDENTIAL

 This drawing is owned by Dixon Valve & Coupling Co. and shall be returned upon demand. It is loaned on condition that it shall not be copied or reproduced or submitted to others without the owners consent. In accepting it subject to this condition with the owners consent. In accepting it detail or concept disclosed herein shall not be used in any way detrimental to or in competition with the owner. If the recipient does not agree to the terms of this agreement they shall return this drawing immediately. The information contained in this drawing is subject to change without notice.
 TITLE:
 2 1/2" DIXON™ COUPLER x FEMALE NPT END CAM AND GROOVE FITTING

 DO NOT SCALE THIS DRAWING
 PART NUMBER:
 ALUMINUM

dixonvalve.com