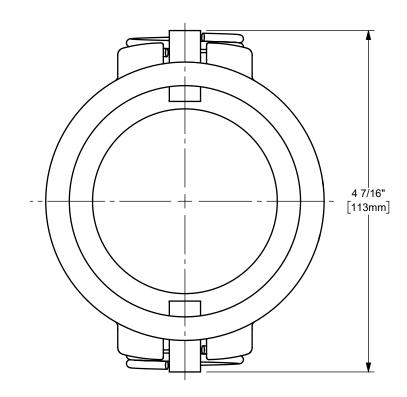

DISTANCE ACROSS OPEN CAM ARMS: 8 11/32"



 PROPRIETARY AND CONFIDENTIAL

 This drawing is owned by Dixon Valve & Coupling Co. and shall be returned upon demand. It is loaned on condition that it shall not be copied or reproduced or submitted to others without the owners consent. In accepting it subject to this condition with the owners consent. In accepting it detail or concept disclosed herein shall not be used in any way detrimental to or in competition with the owner. If the recipient does not agree to the terms of this agreement they shall return this drawing immediately. The information contained in this drawing is subject to change without notice.
 TITLE:
 2 1/2" DIXON™ COUPLER x FEMALE NPT END CAM AND GROOVE FITTING

 DO NOT SCALE THIS DRAWING
 PART NUMBER:
 ALUMINUM

dixonvalv