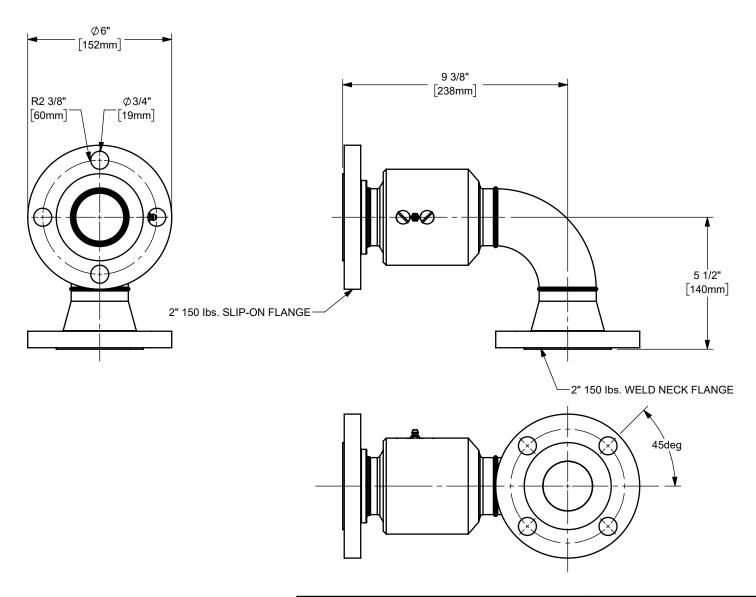

## DIXON ( U.S.A.

THE RIGHT CONNECTION ™

ΓITLE:

2" STYLE 30 SWIVEL 150 lbs. SLIP-ON X WELD NECK FLANGE W/ LONG RADIUS ELBOW

MATERIAL:

PART NUMBER:

STAINLESS STEEL

230SOFGLSS