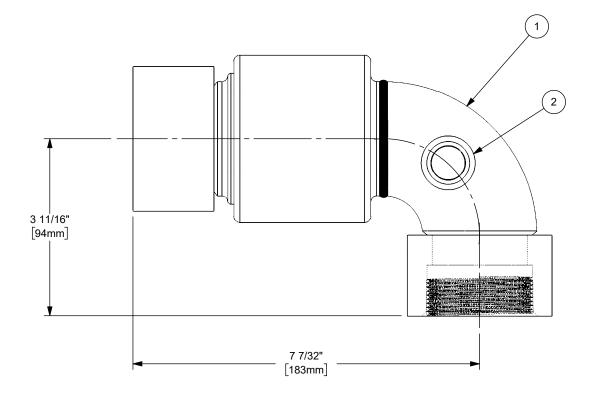

The Right Connection™

dixonvalve.com

| 2        | 50HCPLGCS   | 1/2" FEMALE NPT PORT                              | CARBON STEEL | 1    |
|----------|-------------|---------------------------------------------------|--------------|------|
| 1        | 230FXFOC    | 2" STYLE 30 O-RING SWIVEL WITH FEMALE<br>NPT ENDS | CARBON STEEL | 1    |
| ITEM NO. | PART NUMBER | DESCRIPTION                                       | MATERIAL     | QTY. |

## DIXON

THE RIGHT CONNECTION ™

U.S.A.

TITLE:

2" STYLE 30 O-RING W/ FEMALE NPT ENDS & 1/2" NPT PORT

MATERIAL:

PART NUMBER:

SEE BOM