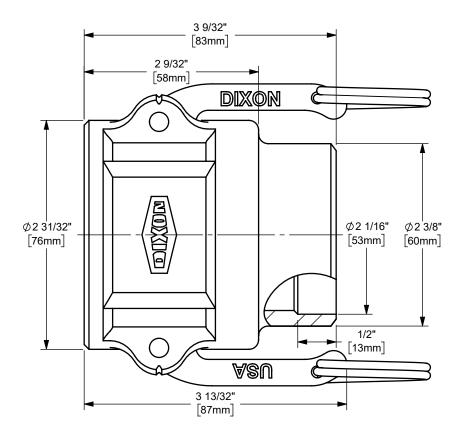

## DIXON [

THE RIGHT CONNECTION ™

2" DIXON™ COUPLER x BUTT TO PIPE CAM AND GROOVE FITTING

MATERIAL: STAINLESS STEEL

PART NUMBER:

**200DWBPSS**