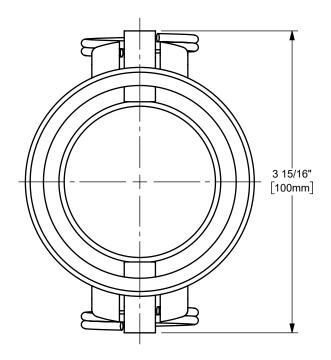

DISTANCE ACROSS OPEN CAM ARMS: 7 27/32



The Right Connection™

dixonvalve.com

## PROPRIETARY AND CONFIDENTIAL

This drawing is owned by Dixon Valve & Coupling Co. and shall be returned upon demand. It is loaned on condition that it shall not be copied or reproduced or submitted to others without the owners consent. In accepting it reproducted to submitted to theirs without the wines consent. In accepting it subject to this condition the recipient further agrees that this drawing or any design detail or concept disclosed herein shall not be used in any way detrimental to or in competition with the owner. If the recipient does not agree to the terms of this agreement they shall return this drawing immediately. The information contained in this drawing is subject to change without noti