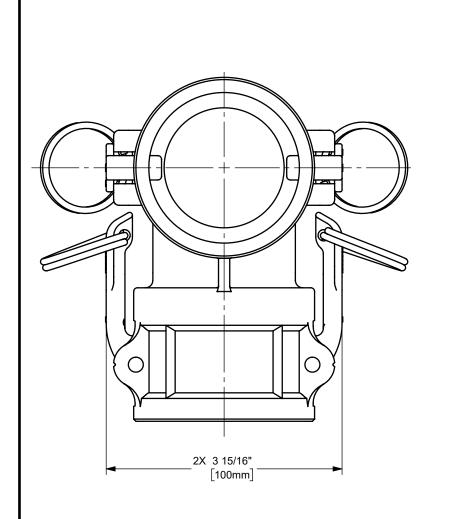

DISTANCE ACROSS OPEN CAM ARMS: 7 13/16"



The Right Connection™

dixonvalve.com

## PROPRIETARY AND CONFIDENTIAL

This drawing is owned by Dixon Valve & Coupling Co. and shall be returned upon demand. It is loaned on condition that it shall not be copied or reproduced or submitted to others without the owners consent. In accepting it subject to this condition the recipient further agrees that this drawing or any design detail or concept disclosed herein shall not be used in any way detrimental to or in competition with the owner. If the recipient does not agree to the terms of this agreement they shall return this drawing immediately. The information contained in this drawing is subject to change without notice.

DO NOT SCALE THIS DRAWING

## DIXON U.S.A.

THE RIGHT CONNECTION ™

2" D