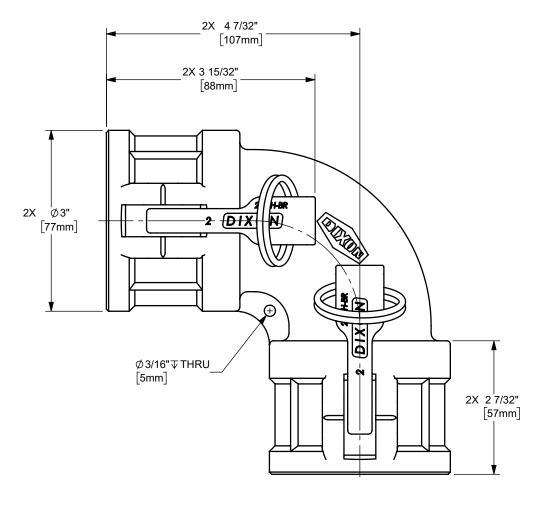

## DIXON U.S.A.

THE RIGHT CONNECTION ™

2" DIXON™ COUPLER x 90° COUPLER CAM AND GROOVE FITTING

CAM AND GROOVE FITTIN

ALUMINUM

PART NUMBER:

200DD-90AL