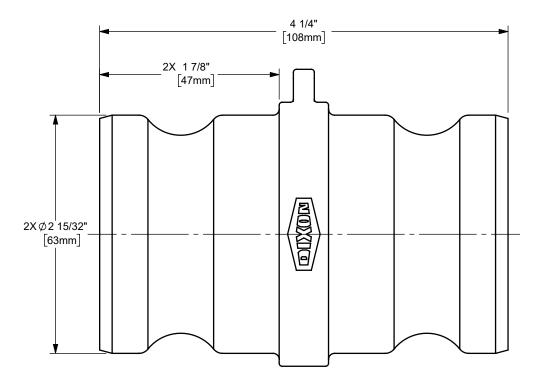

## DIXON [

U.S.A.

THE RIGHT CONNECTION ™

2" DIXON™ / BOSS-LOCK™ ADAPTER x ADAPTER CAM AND GROOVE FITTING

MATERIAL: ALUMINUM

PART NUMBER:

TITLE:

200-AA-AL