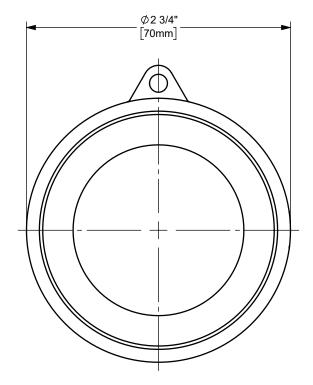

## DIXON [

U.S.A.

THE RIGHT CONNECTION ™

2" DIXON™ / BOSS-LOCK™ ADAPTER x ADAPTER CAM AND GROOVE FITTING

MATERIAL: ALUMINUM

PART NUMBER:

TITLE:

200-AA-AL