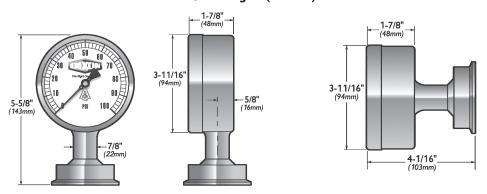

#### Sizes

• Dial size: 3-1/2" or 5" diameter

#### 3-1/2" Gauge - (90 mm)

Shown with 2" clamp Product not returnable and no cancellations.