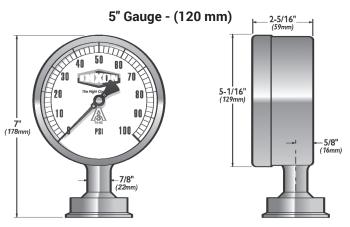

74-07

### **Sanitary Pressure Gauges**

#### Sizes

• Dial size: 3-1/2" or 5" diameter

# Features

- Accuracy: ± 1.5% of full scale
- Over range capacity: 30%
- · Product contact: 316L stainless steel
- Surface finishes (product contact): Ra maximum = 25 microinches
- · Standard fill: food grade glycerin
- Rezero feature: standard on pointer
- · Shipping weight: approximately 3 lbs. (1.3 kg)

#### Materials

Case: 304 stainless steelLens: polycarbonate

## Specification

• Temperature limits: 0°F to 250°F (-18°C to 121°C)



3S-EB-2U-GFBTSS

#### 3-1/2" Gauge - (90 mm)







Shown with 2" clamp Product not returnable and no cancellations.